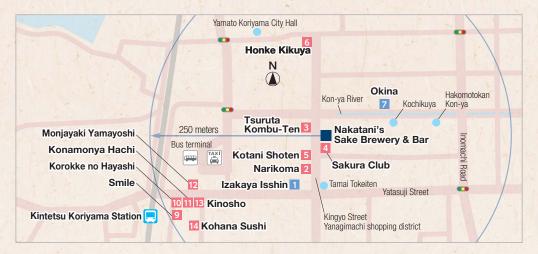

Yamato Koriyama Castle Town Sake no Ate Map (English)

Yamato Koriyama Castle Town Sake no Ate Map (Japanese)